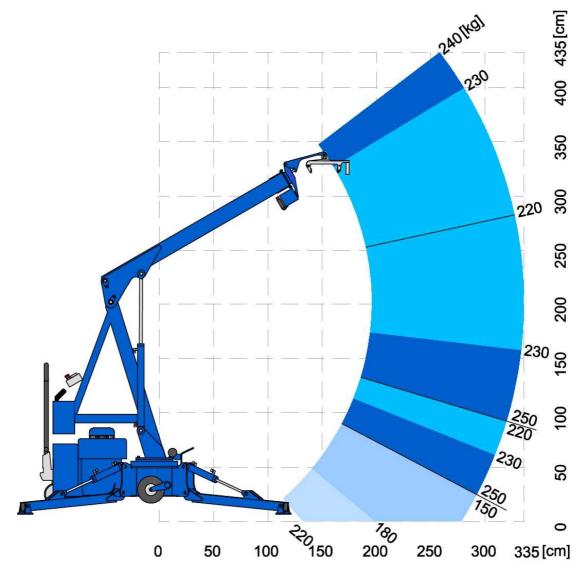

Equipped with grippers that enable the assembly of elements with a ceiling of up to 15 cm

|                                                  | MC03                 |
|--------------------------------------------------|----------------------|
| The maximum reach                                | 3,35m                |
| Rotation angle                                   | 345°                 |
| Transport dimensions (X length X width X Height) | 185cm/<br>80cm/196cm |
| Spacing of supporting feet                       | 240cmx250cm          |
| Capacity                                         | 250kg                |
| The hight of raising                             | 4,25m                |
| Device weight                                    | 950kg                |
| Lifting speed                                    | 0 – 0,25m/s          |
| Lowering speed                                   | 0 – 0,20m/s          |
| Power of the hydraulic aggregate                 | 2,2 kW               |

|                                        | MC03         |
|----------------------------------------|--------------|
| Power consumption                      | 2,4 kW       |
| Working voltage                        | 230V - 16A   |
| Rotation radius when turning           | 1,5m         |
| Maximum wheel pressure                 | 5 kN         |
| Maximum support pressure               | 10 kN        |
| Drive motor power                      | 450 W        |
| Driving speed                          | 3 - 4,5 km/h |
| Ceiling grapple lifting capacity CHP18 | 120kg        |
| Ceiling grapple lifting capacity CHP24 | 150kg        |