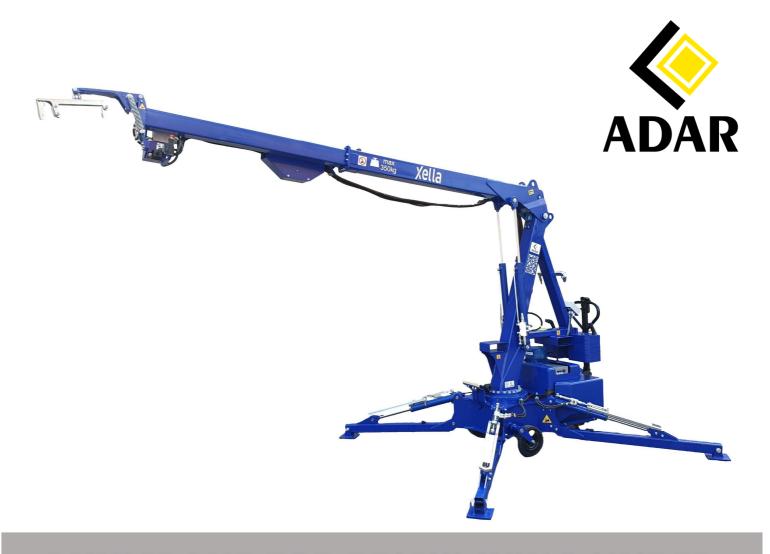

## MINICRANE FOR BRICKLAYING UNDER THE CEILING MC03

It is an innovative device for mechanical bricklaying

It allows to unweighting employees while doubling the work efficiency

Its compact dimensions perfectly match any construction

Equipped with grippers that enable the assembly of elements with a ceiling of up to 15 cm

|                                                  | MC03                 |
|--------------------------------------------------|----------------------|
| The maximum reach                                | 3,35m                |
| Rotation angle                                   | 345°                 |
| Transport dimensions (X length X width X Height) | 185cm/<br>80cm/196cm |
| Spacing of supporting feet                       | 240cmx250cm          |
| Capacity                                         | 250kg                |
| The hight of raising                             | 4,25m                |
| Device weight                                    | 950kg                |
| Lifting speed                                    | 0 – 0,25m/s          |
| Lowering speed                                   | 0 – 0,20m/s          |
| Power of the hydraulic aggregate                 | 2,2 kW               |

|                                        | MC03         |
|----------------------------------------|--------------|
| Power consumption                      | 2,4 kW       |
| Working voltage                        | 230V - 16A   |
| Rotation radius when turning           | 1,5m         |
| Maximum wheel pressure                 | 5 kN         |
| Maximum support pressure               | 10 kN        |
| Drive motor power                      | 450 W        |
| Driving speed                          | 3 - 4,5 km/h |
| Ceiling grapple lifting capacity CHP18 | 120kg        |
| Ceiling grapple lifting capacity CHP24 | 150kg        |