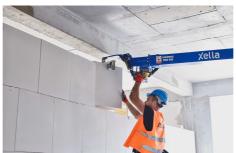

## MINICRANE FOR BRICKLAYING UNDER THE CEILING MC03

It is an innovative device for mechanical bricklaying

It allows to unweighting employees while doubling the work efficiency

Its compact dimensions perfectly match any construction

Equipped with grippers that enable the assembly of elements with a ceiling of up to 15 cm

|                                                  | MC03                 |
|--------------------------------------------------|----------------------|
| The maximum reach                                | 3,35m                |
| Rotation angle                                   | 345°                 |
| Transport dimensions (X length X width X Height) | 185cm/<br>80cm/196cm |
| Spacing of supporting feet                       | 240cmx250cm          |
| Capacity                                         | 250kg                |
| The hight of raising                             | 4,25m                |
| Device weight                                    | 950kg                |
| Lifting speed                                    | 0 – 0,25m/s          |
| Lowering speed                                   | 0 – 0,20m/s          |
| Power of the hydraulic aggregate                 | 2,2 kW               |