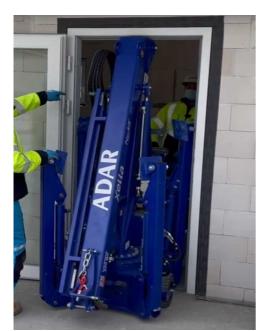

Equipped with grippers that enable the assembly of elements with a ceiling of up to 15 cm

|                                                  | MC03                 |
|--------------------------------------------------|----------------------|
| The maximum reach                                | 3,35m                |
| Rotation angle                                   | 345°                 |
| Transport dimensions (X length X width X Height) | 185cm/<br>80cm/196cm |
| Spacing of supporting feet                       | 240cmx250cm          |
| Capacity                                         | 250kg                |
| The hight of raising                             | 4,25m                |
| Device weight                                    | 950kg                |
| Lifting speed                                    | 0 – 0,25m/s          |
| Lowering speed                                   | 0 – 0,20m/s          |
| Power of the hydraulic aggregate                 | 2,2 kW               |