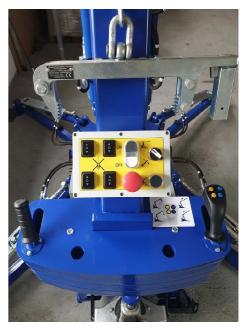

## MINICRANE FOR BRICKLAYING UNDER THE CEILING MC03



It is an innovative device for mechanical bricklaying



It allows to unweighting employees while doubling the work efficiency



Its compact dimensions perfectly match any construction



Equipped with grippers that enable the assembly of elements with a ceiling of up to 15 cm











|                                                  | MC03                 |
|--------------------------------------------------|----------------------|
| The maximum reach                                | 3,35m                |
| Rotation angle                                   | 345°                 |
| Transport dimensions (X length X width X Height) | 185cm/<br>80cm/196cm |
| Spacing of supporting feet                       | 240cmx250cm          |
| Capacity                                         | 250kg                |
| The hight of raising                             | 4,25m                |
| Device weight                                    | 950kg                |
| Lifting speed                                    | 0 – 0,25m/s          |
| Lowering speed